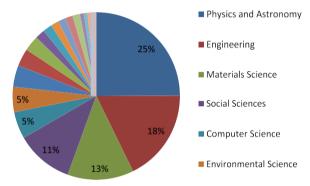

Fig. 1 below describes subject area of documents by Universitas Pendidikan Indonesia (UPI) in Scopus. This subject area can inform the strength of the university in publication. It can also be a good source to evaluate transformation of the university from previously focused on education to a wider range of teaching as today. Policy makers from Government of Indonesia can use this data to analyze whether policy on educational university has a shift paradigm in publication and soon.

Fig. 1. Subject Area of Documents of Universitas Pendidikan Indonesia (UPI).

Table 3
Source Title of Documents of Universitas Pendidikan Indonesia (UPI). Source: Scopus, accessed June 27, 2018.

| Source Title                                                    | Documents |
|-----------------------------------------------------------------|-----------|
| Journal of Physics Conference Series                            | 392       |
| IOP Conference Series Materials Science And Engineering         | 243       |
| AIP Conference Proceedings                                      | 127       |
| IOP Conference Series Earth And Environmental Science           | 62        |
| Indonesian Journal of Applied Linguistics                       | 44        |
| Jurnal Pendidikan IPA Indonesia                                 | 31        |
| Man In India                                                    | 31        |
| Pertanika Journal of Science And Technology                     | 19        |
| International Journal of Applied Business And Economic Research | 16        |
| Advanced Science Letters                                        | 11        |
| International Journal Of Economic Research                      | 11        |
| Journal Of Engineering Science And Technology                   | 11        |
| ARPN Journal Of Engineering And Applied Sciences                | 6         |
| New Educational Review                                          | 6         |
| American Journal Of Applied Sciences                            | 5         |
| Indonesian Journal Of Chemistry                                 | 5         |
| International Journal Of Instruction                            | 5         |
| Jurnal Teknologi Sciences And Engineering                       | 5         |
| Materials Science Forum                                         | 5         |
| Social Sciences Pakistan                                        | 5         |